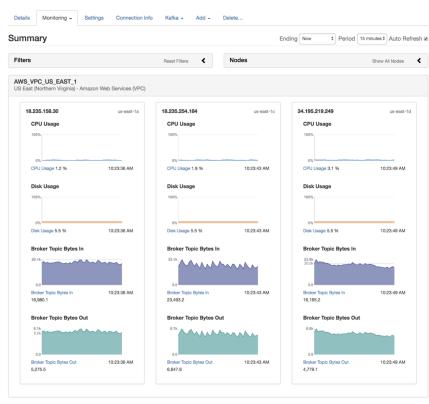

#### **Kafka Features**

- Kafka specific monitoring (broker and topic level)
- Automated back-up of configuration from Zookeeper
- Kafka user management through Instaclustr console

- Coming soon:
  - Managed Service Registry, REST API and Kafka Connect