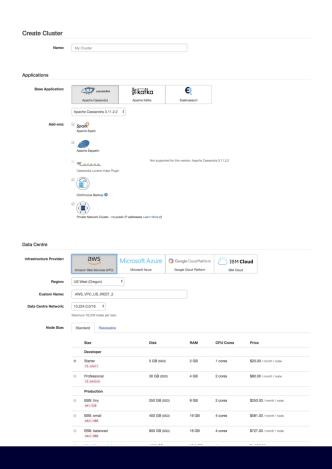

#### **Core Platform Features**

- Automated provisioning, including all required cloud provider infrastructure
- 24 x 7 Expert Support
  - including bug-fix support for supplied open source software
- Run In Instaclustr Account or Run In Your Own Account
- SOC2 certification
- Monitoring and cluster management through Instaclustr console
- Provisioning and Monitoring APIs
- Multi-cloud and all regions supported
- Patching and upgrades
- Transparent, selected and benchmarked infrastructure configuration