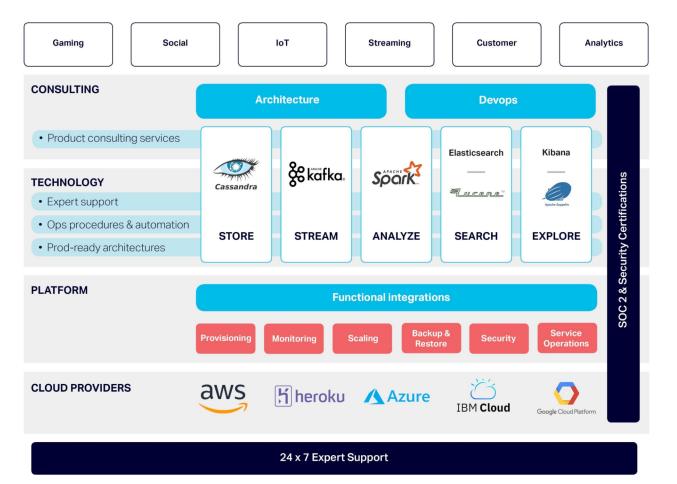

#### **Core Platform Features**

#### **Core Platform Features**

- Automated provisioning, including all required cloud provider infrastructure
- 24 x 7 Expert Support
  - including bug-fix support for supplied open source software
- Run In Instaclustr Account or Run In Your Own Account
- SOC2 certification
- Monitoring and cluster management through Instaclustr console
- Provisioning and Monitoring APIs
- Multi-cloud and all regions supported
- Patching and upgrades
- Transparent, selected and benchmarked infrastructure configuration

#### **Cassandra Features**

- Cassandra-specific monitoring (node and table level)
- Automated add nodes or data centre
- One-click automated backup and restore to new cluster
- Continuous backup option
- Cluster health page
- Dynamic scaling
- Low impact node replace
- Lucene search index option

#### **Kafka Features**

- Kafka specific monitoring (broker and topic level)
- Automated back-up of configuration from Zookeeper
- Kafka user management through Instaclustr console

- Coming soon:
  - Managed Service Registry, REST API and Kafka Connect

## **Spark Features**

- Provisioned co-located with Cassandra cluster
- Spark job-server and Zeppelin options for job submission
- Spark monitoring UI integrated into Instaclustr console

#### (Expected) Elasticsearch Features

- Elasticsearch currently in Early Access Program with manual provisioning
- GA Expected Q1 2019. Expected initial features:
  - Open source (Apache licensed) Elasticsearch automatically provisioned in AWS, GCP and Azure
  - Managed Kibana
  - Monitoring, backups
  - Automated clone from backup
  - Instaclustr monitoring and provisioning API support
  - Run in your cloud provider account or ours
  - SOC 2 compliant
- Likely future release features:
  - Dynamic scaling for Elasticsearch
  - Managed Cassandra -> Elasticsearch Connector